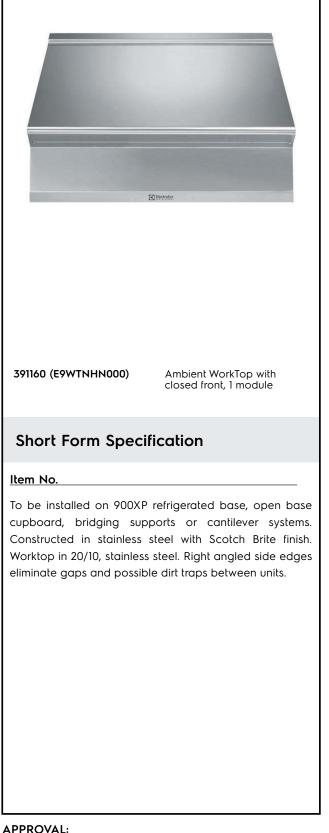

## Main Features

- Heavy duty internal frame in Stainless steel.
- Unit to be installed on other 900 line bases.
- Right angled side edges eliminate gaps and possible dirt traps between units.
- Suitable for countertop installation.

### Construction

- Stainless steel top provides a heavy duty work surface under any load.
- Unit is 930 mm deep to give a larger working surface area.

## Key Information:

External dimensions, Width: 391160 (E9WTNHN000) External dimensions, Depth: External dimensions, Height: Net weight:

800 mm 930 mm 250 mm ISO 9001 kg

Modular Cooking Range Line 900XP Full Module Ambient Worktop