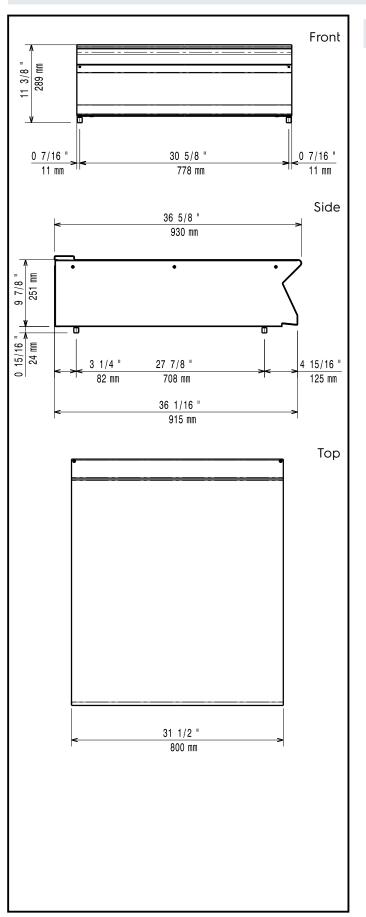

## Key Information:

External dimensions, Width: 391160 (E9WTNHN000) External dimensions, Depth: External dimensions, Height: Net weight:

800 mm 930 mm 250 mm ISO 9001 kg

Modular Cooking Range Line 900XP Full Module Ambient Worktop